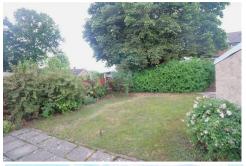

#### OUTSIDE

To the front, the garden has been block paved with a central flower bed. This area provides parking for several vehicles and leads to the garage. Gated access to the rear garden.

The rear garden is mainly laid to lawn with a paved patio area, mature shrubs and hedge.