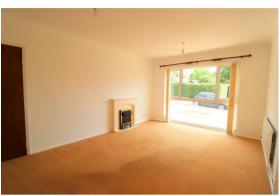

#### **LIVING ROOM**

With double glazed window to front aspect, feature fireplace with electric fire insert, radiator.