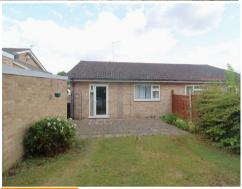

#### OUTSIDE

To the front, the garden has been block paved with a central flower bed. This area provides parking for several vehicles and leads to the garage. Gated access to the rear garden.

The rear garden is mainly laid to lawn with a paved patio area, mature shrubs and hedge.

GARAGE with up and over door, power and light, window to rear aspect.