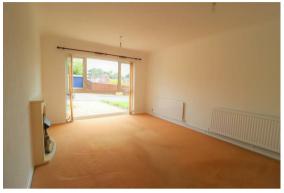

#### **LIVING ROOM**

With double glazed window to front aspect, feature fireplace with electric fire insert, radiator.