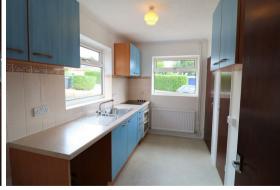

#### **KITCHEN**

Fitted with a range of wall and base units with worksurfaces and tiling, stainless steel sink unit and drainer with mixer tap, built in electric oven, 4 ring hob and extractor, space and plumbing for washing machine, 2 built in cupboards, further cupboard housing gas boiler, double glazed windows to front and side aspect.