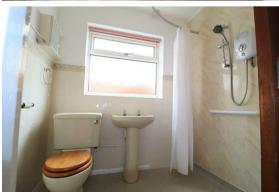

#### **WET ROOM**

Fitted with a low level wc, pedestal

handbasin, electric shower, window to side aspect