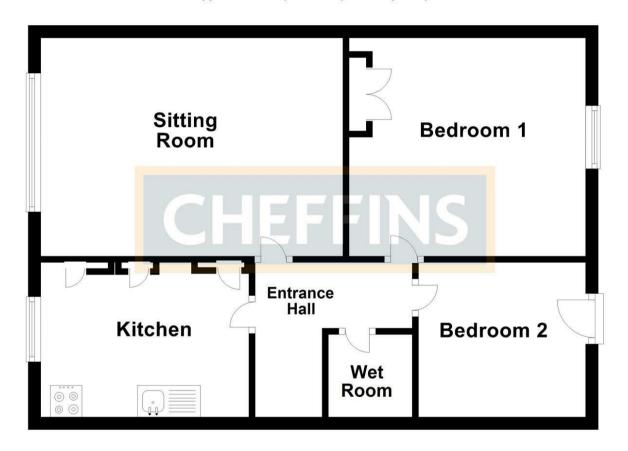

### **Ground Floor**

Approx. 51.2 sq. metres (551.1 sq. feet)

Total area: approx. 51.2 sq. metres (551.1 sq. feet)

For more information on this property please refer to the Material Information Brochure on our website.