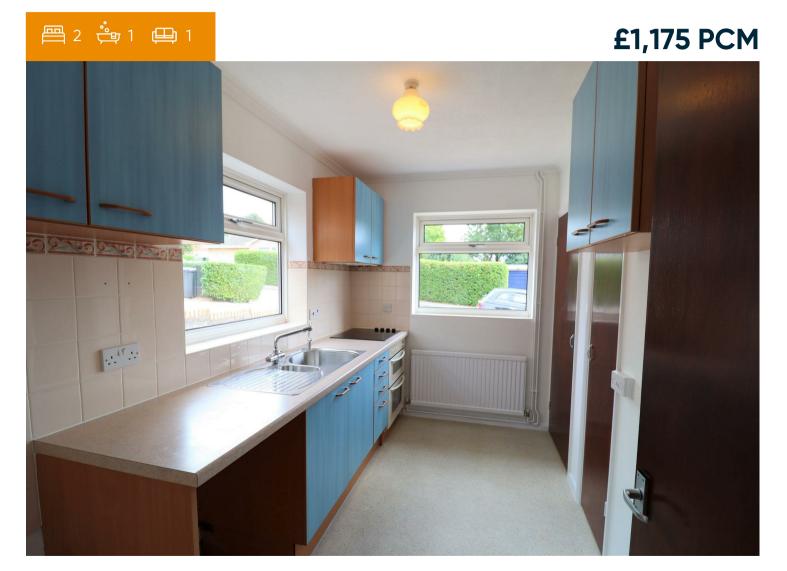

#### **KITCHEN**

Fitted with a range of wall and base units with worksurfaces and tiling, stainless steel sink unit and drainer with mixer tap, built in electric oven, 4 ring hob and extractor, space and plumbing for washing machine, 2 built in cupboards, further cupboard housing gas boiler, double glazed windows to front and side aspect.